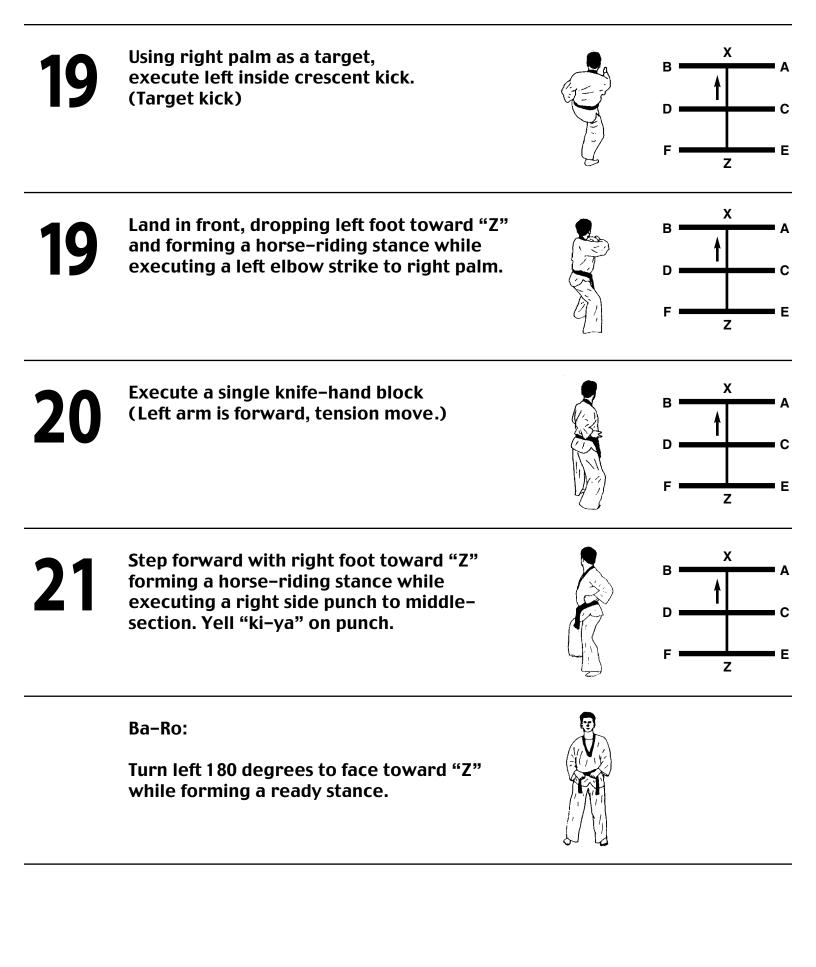

Ζ

Jump forward to "E" into cross-legged х 16 R x-stance or twist stance (land on left foot first then right foot moves behind left foot) while executing a twin upset punch to middle-section. Z Move right foot backwards from "E" forming a left front stance while executing an x-block to low-section. Turn left 90 degrees (pivot on right foot) 18 В moving left foot toward "X" forming a short back stance while executing a high-section attack with left outward back-fist. Keep left arm extended. Ζ Using left palm as a target, execute right inside crescent kick. (Target kick) Ε Z Land in front, dropping right foot toward Х 18 R "Z" and forming a horse-riding stance while executing a right elbow strike to left palm. Ε Ζ Х Slide left foot forward into a short back В stance while executing a high-section attack with right outward back-fist. Keep right arm extended.

Ζ