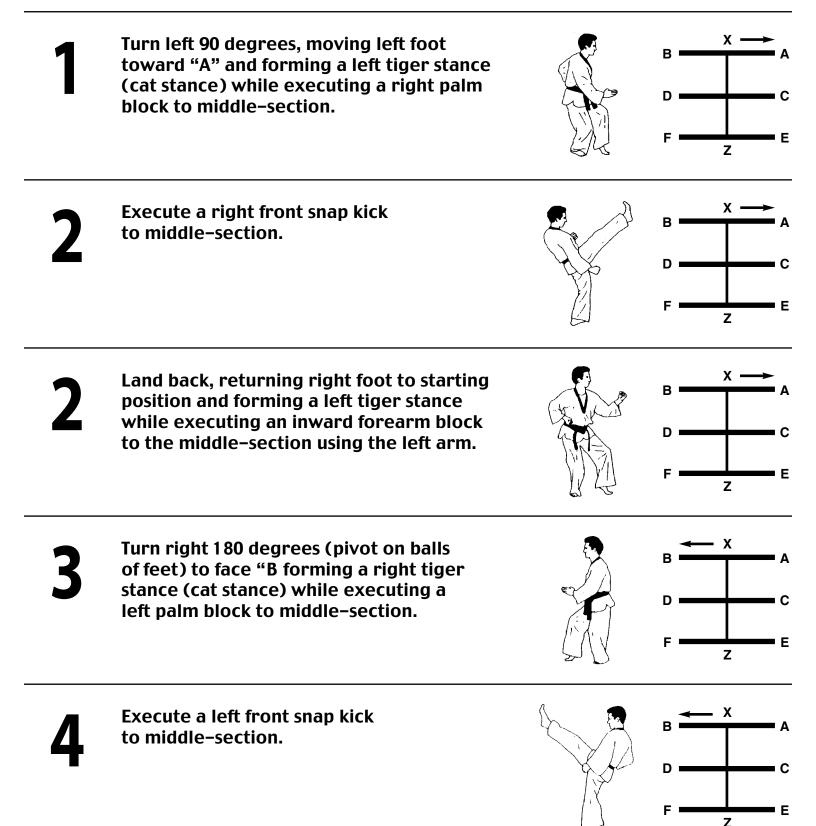

1787 Post Road East • Westport, CT 06880 • (203) 259-6358 • BBTKD@Bigfoot.com • www.geocities.com/bbtkd/

Taegeuk Chil Jang

The symbol of this form is Kan which represents the mountain

| 4 | Land back, returning left foot to starting<br>position and forming a right tiger stance<br>while executing an inward forearm block<br>to the middle–section using the right arm.                                 |     | $B \xrightarrow{X} A$ $D \xrightarrow{C} C$ $F \xrightarrow{Z} E$          |
|---|------------------------------------------------------------------------------------------------------------------------------------------------------------------------------------------------------------------|-----|----------------------------------------------------------------------------|
| 5 | Turn left 90 degrees (pivot on right foot)<br>step with left foot toward "Z" forming a<br>back stance while executing a double<br>knife–hand block to low–section.<br>(Left arm is forward.)                     |     | $B \xrightarrow{X} A$ $D \xrightarrow{I} C$ $F \xrightarrow{Z} E$          |
| 6 | Step forward with right foot toward "Z"<br>forming a back stance while executing a<br>double knife–hand block to low–section.<br>(Right arm is forward.)                                                         |     | $B \xrightarrow{X} A$ $D \xrightarrow{\downarrow} C$ $F \xrightarrow{Z} E$ |
| 7 | Turn left 90 degrees (pivot on balls of feet)<br>moving left foot toward "C" and forming<br>a left tiger stance while executing a right<br>palm block to middle–section (left hand<br>supports right elbow).     | RIP | $B \xrightarrow{X} A$ $D \xrightarrow{F} Z$                                |
| 7 | Move immediately to execute a<br>right backfist strike to high–section<br>(left hand supports right elbow).                                                                                                      |     | $B \xrightarrow{X} A$ $D  C$ $F \xrightarrow{Z} E$                         |
| 8 | Turn right 180 degrees (pivot on balls<br>of feet) moving right foot toward "D"<br>and forming a right tiger stance while<br>executing a left palm block to middle–<br>section (right hand supports left elbow). |     | $B \xrightarrow{X} A$ $D  C$ $F  Z$                                        |