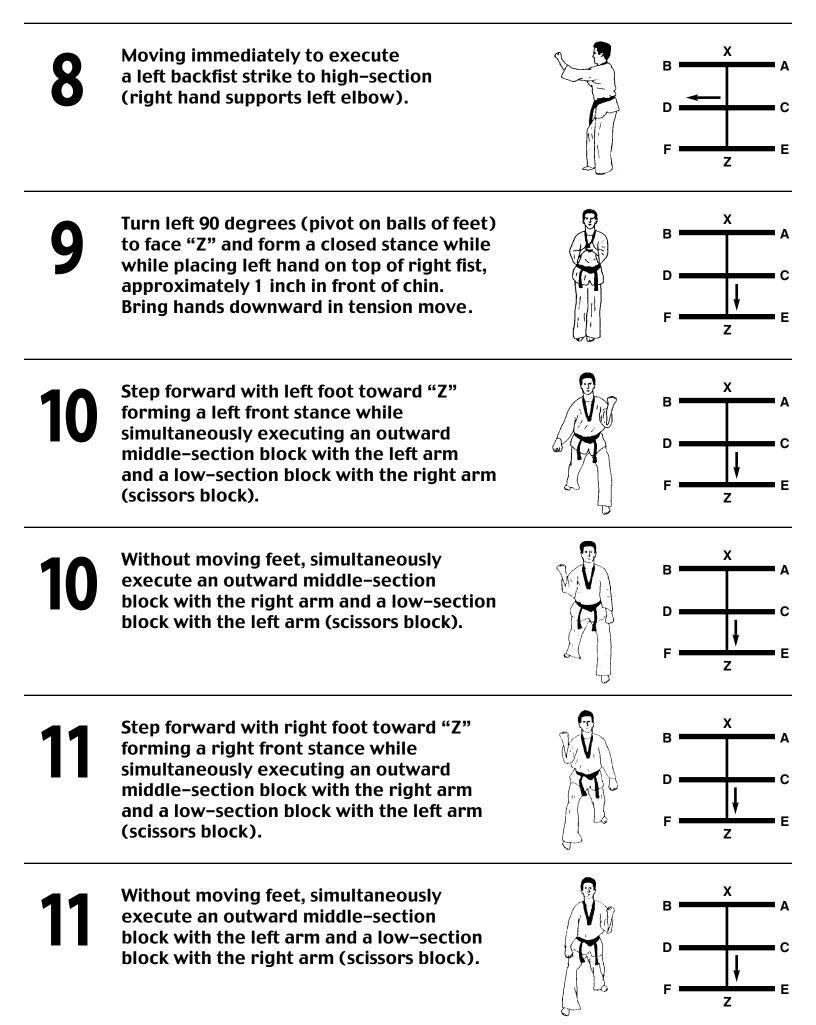

1787 Post Road East • Westport, CT 06880 • (203) 259-6358 • BBTKD@Bigfoot.com • www.geocities.com/bbtkd/

Taegeuk Chil Jang

The symbol of this form is Kan which represents the mountain

| 4 | Land back, returning left foot to starting<br>position and forming a right tiger stance<br>while executing an inward forearm block<br>to the middle–section using the right arm.                                 |     | $B \xrightarrow{X} A$ $D \xrightarrow{C} C$ $F \xrightarrow{Z} E$          |
|---|------------------------------------------------------------------------------------------------------------------------------------------------------------------------------------------------------------------|-----|----------------------------------------------------------------------------|
| 5 | Turn left 90 degrees (pivot on right foot)<br>step with left foot toward "Z" forming a<br>back stance while executing a double<br>knife–hand block to low–section.<br>(Left arm is forward.)                     |     | $B \xrightarrow{X} A$ $D \xrightarrow{I} C$ $F \xrightarrow{Z} E$          |
| 6 | Step forward with right foot toward "Z"<br>forming a back stance while executing a<br>double knife–hand block to low–section.<br>(Right arm is forward.)                                                         |     | $B \xrightarrow{X} A$ $D \xrightarrow{\downarrow} C$ $F \xrightarrow{Z} E$ |
| 7 | Turn left 90 degrees (pivot on balls of feet)<br>moving left foot toward "C" and forming<br>a left tiger stance while executing a right<br>palm block to middle–section (left hand<br>supports right elbow).     | RIP | $B \xrightarrow{X} A$ $D \xrightarrow{F} Z$                                |
| 7 | Move immediately to execute a<br>right backfist strike to high–section<br>(left hand supports right elbow).                                                                                                      |     | $B \xrightarrow{X} A$ $D  C$ $F \xrightarrow{Z} E$                         |
| 8 | Turn right 180 degrees (pivot on balls<br>of feet) moving right foot toward "D"<br>and forming a right tiger stance while<br>executing a left palm block to middle–<br>section (right hand supports left elbow). |     | $B \xrightarrow{X} A$ $D  C$ $F  Z$                                        |